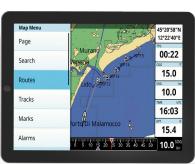

#### **Mirror control app**

What about duplicating your plotter on your tablet?

It's easy: establishing a Wi-Fi connection, you can use your tablet as a touchscreen chart plotter!

### **Ultra bright display**

The Atom series displays ensure clarity and contrast in all light conditions.