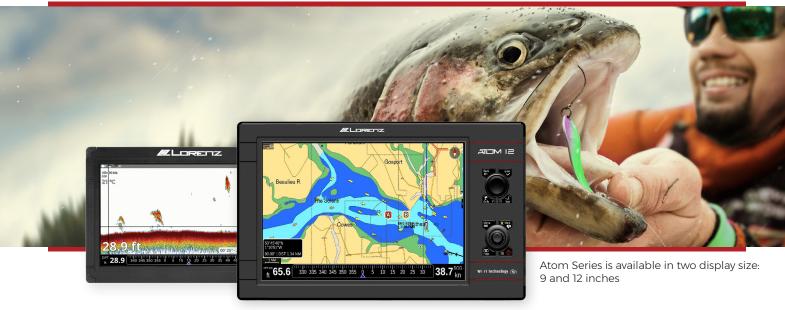

The Atom Series is the multifunction marine system designed to put every detail at your fingertips.

# Fully customizable display

Designed to let you choose what to see and what to hide: map, FF, compass bar, data boxes.

# **FF CHIRP Technology**

The new FF CHIRP eliminates surface clutter and column noise, for hi-fi visibility.