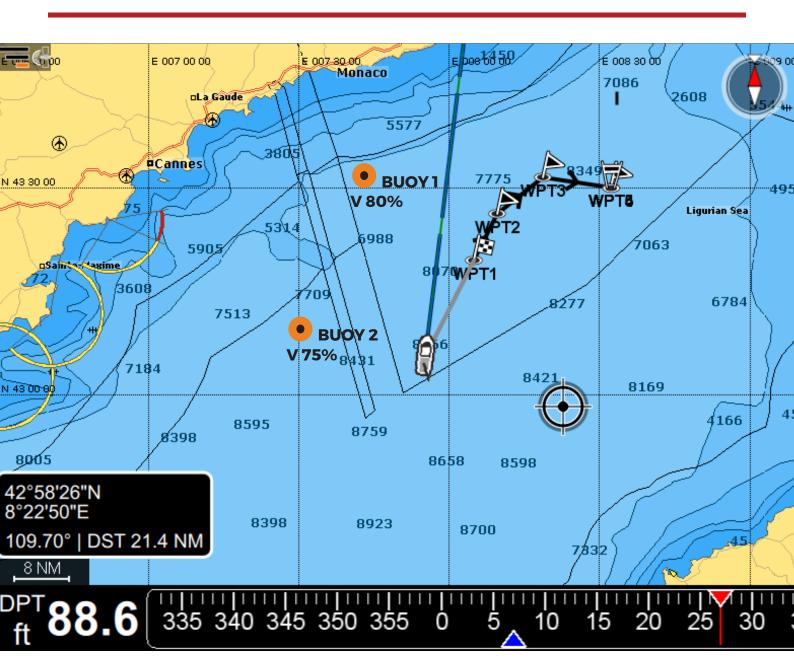

## Join the CaptainCloud

Synchronize your data with CaptainCloud and manage routes, tracks and marks from any connected device. Build your favourite routes easily at home, and find them ready on your chartplotter!