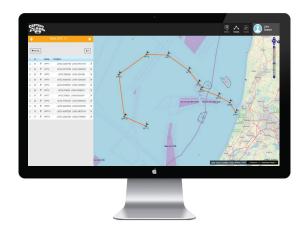

## Join the CaptainCloud

Synchronize your data with CaptainCloud and manage routes, tracks and marks from any connected device. Build your favourite routes easily at home, and find them ready on your chartplotter!